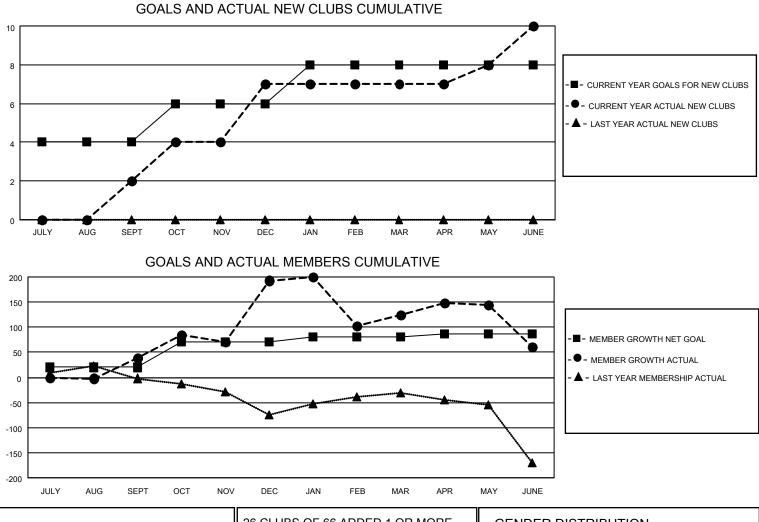

## LOCATION INDIA

District 321B2

Results as of: 6/30/2021

| Clubs                 |               |           |               | Members               |                         |                         |                                                    |  |
|-----------------------|---------------|-----------|---------------|-----------------------|-------------------------|-------------------------|----------------------------------------------------|--|
| RESULTS FOR 2020-2021 |               |           |               | RESULTS FOR 2020-2021 |                         |                         |                                                    |  |
| QUARTER               | NEW CLUB GOAL | NEW CLUBS | DROPPED CLUBS | QUARTER               | MBER GROWTH NET<br>GOAL | MEMBER GROWTH<br>ACTUAL | DROPPED<br>MEMBERS ACTUAL<br>(including transfers) |  |
| JULY/AUG/SEPT         | 4             | 2         | 0             | JULY/AUG/SEPT         | 20                      | 57                      | 16                                                 |  |
| OCT/NOV/DEC           | 2             | 5         | 0             | OCT/NOV/DEC           | 50                      | 218                     | 63                                                 |  |
| JAN/FEB/MAR           | 2             | 0         | 4             | JAN/FEB/MAR           | 10                      | 40                      | 109                                                |  |
| APR/MAY/JUNE          | 0             | 3         | 0             | APR/MAY/JUNE          | 6                       | 205                     | 185                                                |  |